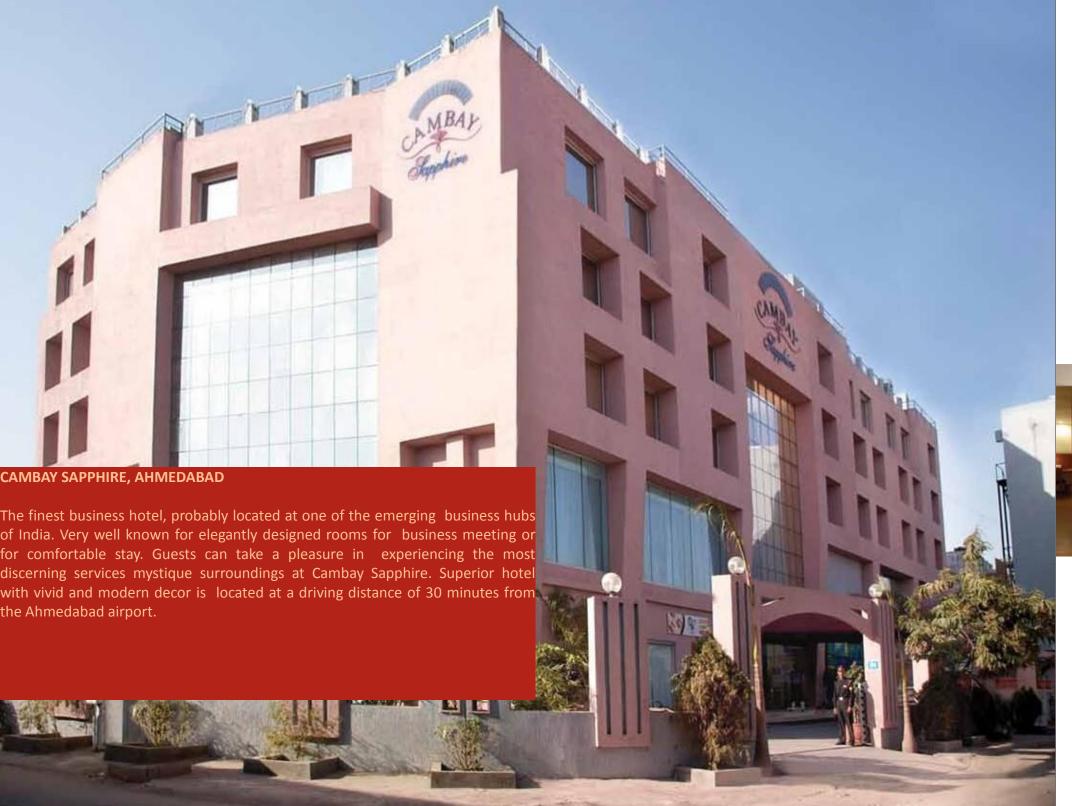

### Cambay Sapphire, Ahmedabad

| Halls   | Dimension   | Theater | Classroom | Boardroom | U-Shape | Banquet | Reception |
|---------|-------------|---------|-----------|-----------|---------|---------|-----------|
| Premier | 19.05x14.63 | 200     | 150       | 55        | 47      | 90      | 275       |
| Marshal | 14.2x8.81   | 80      | 50        | 35        | 40      | 45      | 100       |
| Viceroy | 12.68x7.28  | 60      | 45        | 35        | 35      | 30      | 75        |
| Admiral | 8.44x7.49   | 36      | 30        | 20        | 20      | -       | 25        |
| Lords   | 14.02x9.72  | -       | -         | -         | 20      | -       | -         |