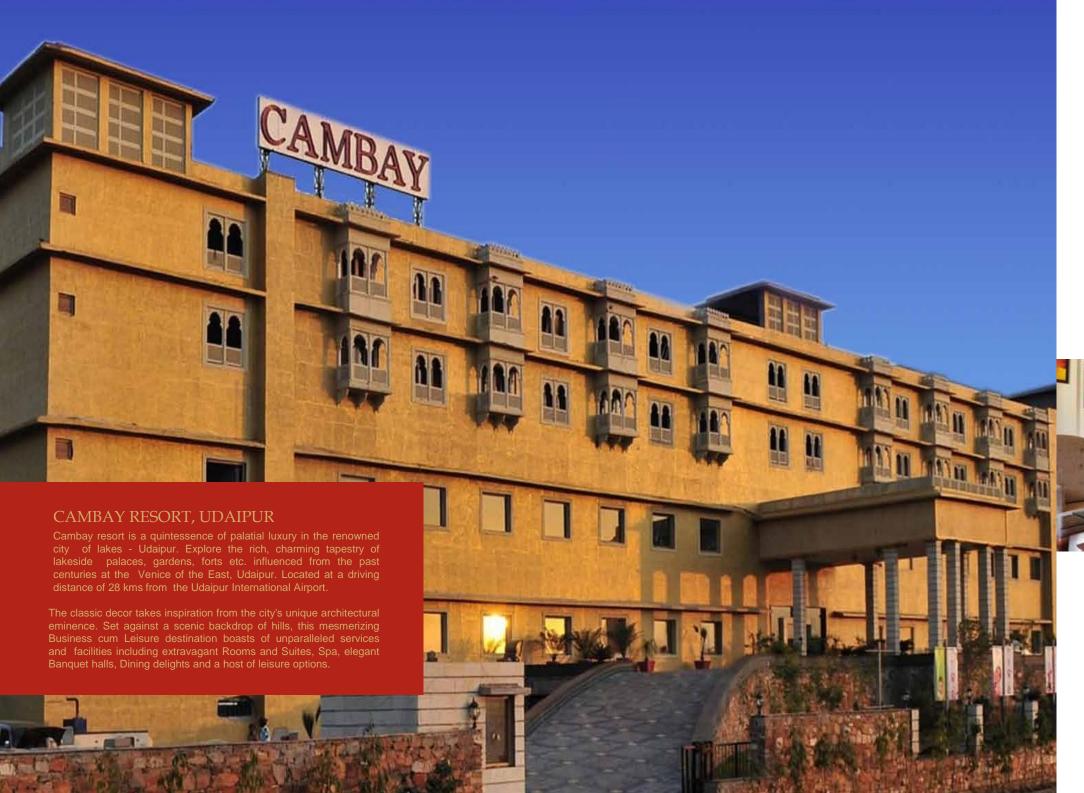

**QUICK INFO** 

Tents - 16

Presidential Suites - 04 Meeting Rooms - 03

Largest Meeting Room Capacity - 300

Spa Available - Yes

Jaipur Agra Highway, Near Balti Factory, Jamdoli, Jaipur – 302 023, Rajasthan

Sip Bar

#### Cambay Resort, Jamdoli

| Hall    | Dimension  | Theater | Classroom | Boardroom | U-Shape | Banquet | Reception |
|---------|------------|---------|-----------|-----------|---------|---------|-----------|
| Premier | 15.75x23.8 | 300     | 150       | 100       | 100     | 225     | 400       |
| Viceroy | 7.08x30.25 | 150     | 75        | 40        | 40      | 100     | 225       |
| Lords   | 12x24      | -       | -         | 16        | 16      | -       | -         |