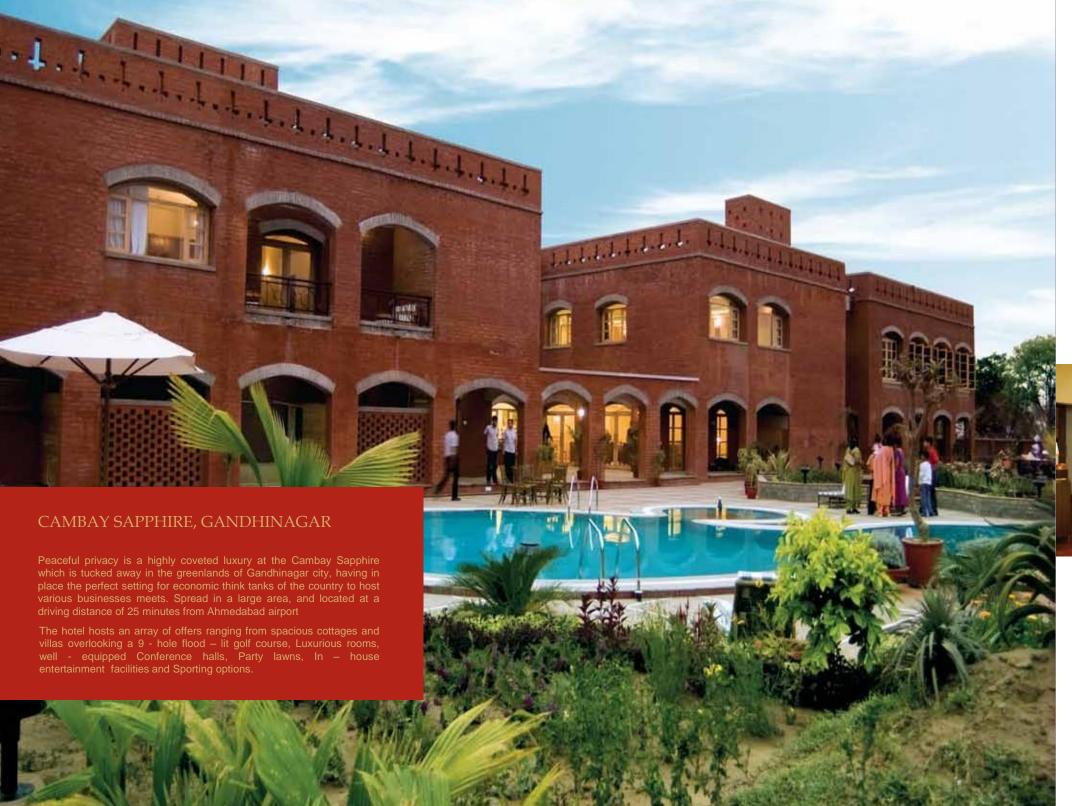

#### Cambay Sapphire, Gandhinagar

| Halls              | Dimension | Theater | Classroom | Boardroom | U-Shape | Banquet | Reception |
|--------------------|-----------|---------|-----------|-----------|---------|---------|-----------|
| Chancellor         | 30 x 15   | 270     | 150       | -         | 95      | 225     | 500       |
| Viceroy            | 10 x 15   | 70      | 40        | 26        | 26      | 45      | 100       |
| Lords              | 12 x 6.75 | 50      | 35        | 25        | 20      | 30      | -         |
| Mini<br>Chancellor | 7.3 x 6.2 | 30      | 20        | 15        | 15      | -       | -         |