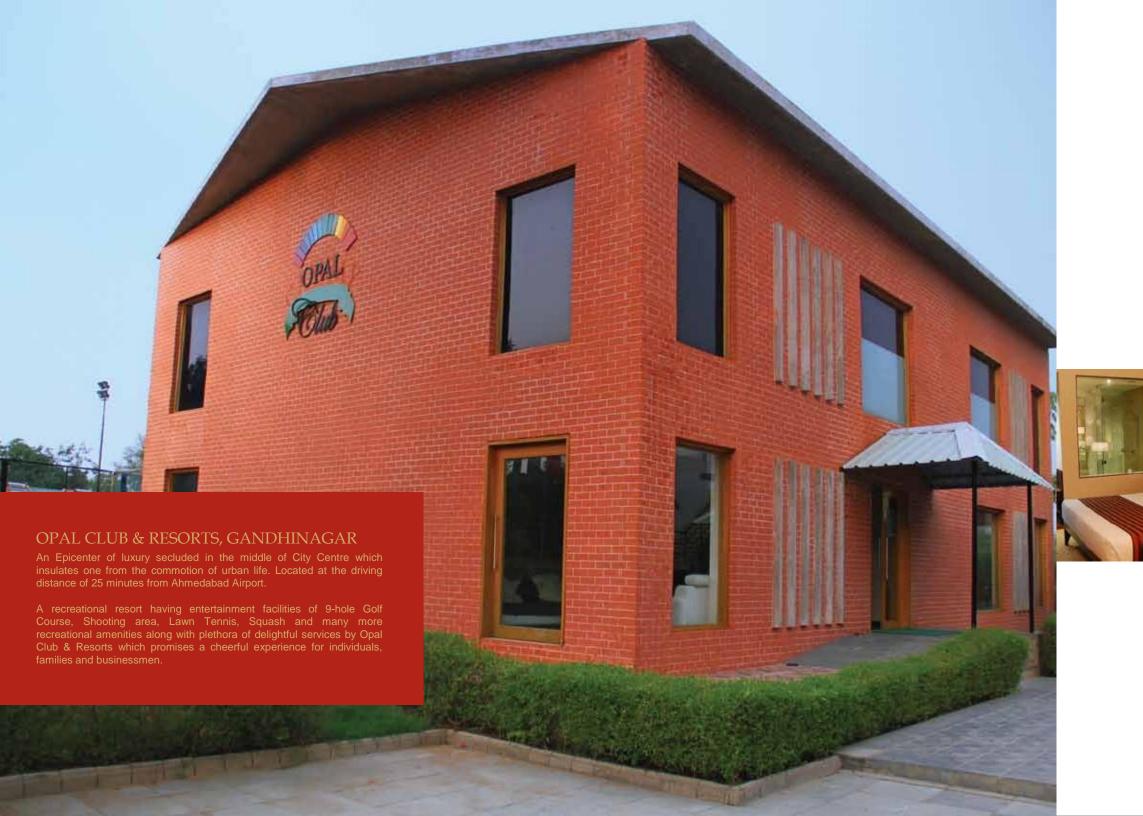

OPAL Club, Plot No. 22 - 24, GIDC, Sector 25, Gandhinagar - 382 044, Gujarat

1800 233 6655 | info@cambayhoetls.com | www.cambayhotels.com

#### Opal Club & Resorts, Gandhinagar

| alls         | Dimension   | Theater | Classroom | Boardroom | U-Shape | Banquet | Reception |
|--------------|-------------|---------|-----------|-----------|---------|---------|-----------|
|              |             |         |           |           |         |         |           |
| remier       | 24 x 13.5   | 225     | 100       | -         | 82      | 170     | 300       |
|              |             |         |           |           |         |         |           |
| arty Lawn I  | 28.3 x 29   | -       | -         | -         | -       | 200     | 300       |
|              |             |         |           |           |         |         |           |
| arty Lawn II | 26.7 x 25.4 | -       | -         | -         | -       | 125     | 200       |
|              |             |         |           |           |         |         |           |